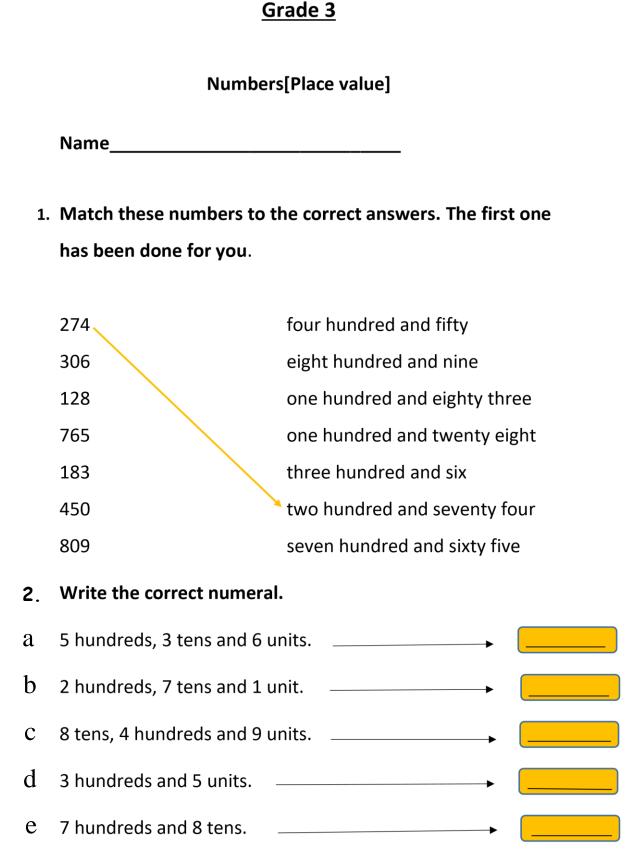

| <mark>گ</mark>                                   |                         |                                            |  |
|--------------------------------------------------|-------------------------|--------------------------------------------|--|
| Mathematics                                      | <u>Grade 3</u>          |                                            |  |
| N                                                | umbers[Place value      | e]                                         |  |
| Name                                             |                         |                                            |  |
|                                                  |                         |                                            |  |
|                                                  |                         |                                            |  |
| Place value is the <b>value</b> of each digit in | a number. Its value dep | pends on <b>where</b> it is in the number. |  |
|                                                  |                         |                                            |  |
|                                                  | <b>5 8 4</b>            |                                            |  |
| Hundreds place                                   | Tens place              | Units place                                |  |
| 5 hundreds                                       | 8 tens                  | 4 units                                    |  |
| Shuhareas                                        | o tens                  | 4 units                                    |  |
| 5 hundreds, 8 tens and 4                         | units.                  |                                            |  |
| In figures: <u>584</u>                           |                         |                                            |  |
|                                                  |                         |                                            |  |
| In words: Five hundred                           | i ana eignty tour       |                                            |  |
|                                                  |                         |                                            |  |